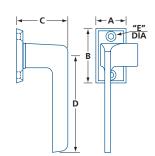

## **CASEMENT WINDOW HANDLE**

DC620T

- Zinc die-cast lever
- Handed (left hand shown)
- 90° lever rotation
- Wedge keeper sold separately (#DC610)

| MODEL  | FINISH       | MATERIAL      | Α           | В                    | С                      | D                    | E              | /BOX |
|--------|--------------|---------------|-------------|----------------------|------------------------|----------------------|----------------|------|
| DC620T | Satin chrome | Zinc die-cast | 1<br>(25.4) | 1 <b>¾</b><br>(44.5) | 1 <b>5/8</b><br>(41.3) | 3 <b>1/8</b><br>(79) | 11/64<br>(4.4) | 20   |