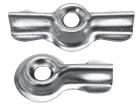

## WING BUTTON 5101, 5102

5101

- Steel wing button locks
- Zinc plated
- Mounting hardware included: wood screws

| MODEL   | FINISH      | MATERIAL | А                      | В               | /BOX |
|---------|-------------|----------|------------------------|-----------------|------|
| 5101    | Zinc plated | Steel    | 1 <b>¾</b><br>(44.5)   | <b>3/4</b> (19) | 300  |
| 5102    | Zinc plated | Steel    | 1 <b>1⁄4</b><br>(31.8) | <b>3⁄4</b> (19) | 300  |
| IN (MM) |             |          |                        |                 |      |