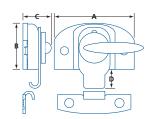

## WING BUTTON 5101, 5102

5101

- Steel wing button locks
- Zinc plated
- Mounting hardware included: wood screws

| MODEL   | FINISH      | MATERIAL | А                      | В               | /BOX |
|---------|-------------|----------|------------------------|-----------------|------|
| 5101    | Zinc plated | Steel    | 1 <b>¾</b><br>(44.5)   | <b>3/4</b> (19) | 300  |
| 5102    | Zinc plated | Steel    | 1 <b>1⁄4</b><br>(31.8) | <b>3⁄4</b> (19) | 300  |
| IN (MM) |             |          |                        |                 |      |