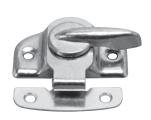

IN (MM)

SASH LOCK 2832

- Steel sash lock
- Spring loaded
- Mounting hardware included: wood screws

| MODEL  | FINISH       | MATERIAL | А                    | В                    | С                                       | D        | /BOX |
|--------|--------------|----------|----------------------|----------------------|-----------------------------------------|----------|------|
| 2832BP | Brass plated | Steel    | 2 <b>3/8</b><br>(60) | 1 <b>%</b><br>(34.9) | <sup>13</sup> / <sub>16</sub><br>(20.6) | ½ (12.7) | 20   |

IN (MM)