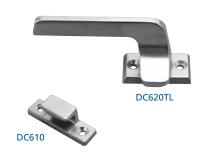

## **CASEMENT WINDOW HANDLE**

DC620T

- Zinc die-cast lever
- Handed (left hand shown)
- 90° lever rotation
- Wedge keeper sold separately (#DC610)

| MODEL  | FINISH       | MATERIAL      | Α           | В                    | С                      | D                    | E              | /BOX |
|--------|--------------|---------------|-------------|----------------------|------------------------|----------------------|----------------|------|
| DC620T | Satin chrome | Zinc die-cast | 1<br>(25.4) | 1 <b>¾</b><br>(44.5) | 1 <b>5/8</b><br>(41.3) | 3 <b>1/8</b><br>(79) | 11/64<br>(4.4) | 20   |