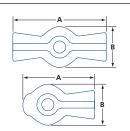

## WING BUTTON 5101, 5102

5101

- Steel wing button locks
- Zinc plated
- Mounting hardware included: wood screws

| MODEL   | FINISH      | MATERIAL | А                      | В               | /BOX |
|---------|-------------|----------|------------------------|-----------------|------|
| 5101    | Zinc plated | Steel    | 1 <b>¾</b><br>(44.5)   | <b>3/4</b> (19) | 300  |
| 5102    | Zinc plated | Steel    | 1 <b>1⁄4</b><br>(31.8) | <b>3⁄4</b> (19) | 300  |
| IN (MM) |             |          |                        |                 |      |